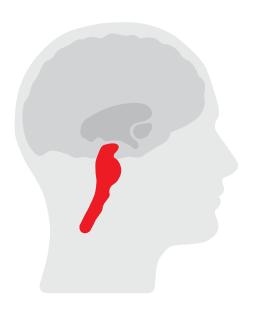

## THE '3 SYSTEMS' BRAIN

- Triune brain
- Brain is highly complex
- Useful model
- Understand hidden motivations
- Design persuasive experiences

- Triune brain
- Brain is highly complex
- Useful model
- Understand hidden motivations
- Design persuasive experiences

- Triune brain
- Brain is highly complex
- Useful model
- Understand hidden motivations
- Design persuasive experiences

- Triune brain
- Brain is highly complex
- Useful model
- Understand hidden motivations
- Design persuasive experiences

- Triune brain
- Brain is highly complex
- Useful model
- Understand hidden motivations
- Design persuasive experiences