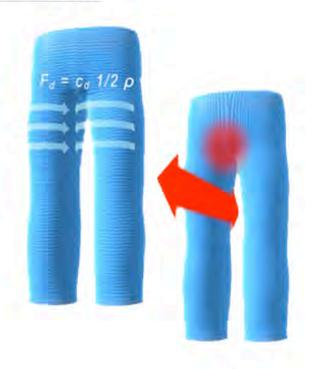

#### Finally, Horizontal-Corduroy Pants

Praise science and the incredible times we live in!

Through sheer scientific marvel, Betabrand has fabricated corduroy that goes sideways instead of up-and-down, lowering drag coefficient by an amazing 16.24%!

The result are Cordarounds, our famous horizontal-corduroy pants. Finally, aerodynamic cords to keep up with our fast-paced lives — even accelerate them!

Cordarounds mesh evenly, lowering the average wearer's crotch heat index (CHI) reading by up to 22%.

But that's not all they do! Unlike vertical corduroy, which produces friction that can heat your crotch to uncomfortable, even dangerous levels, Cordarounds' horizontal wales mesh evenly, lowering the average wearer's crotch heat index (CHI) reading by up to 22%.