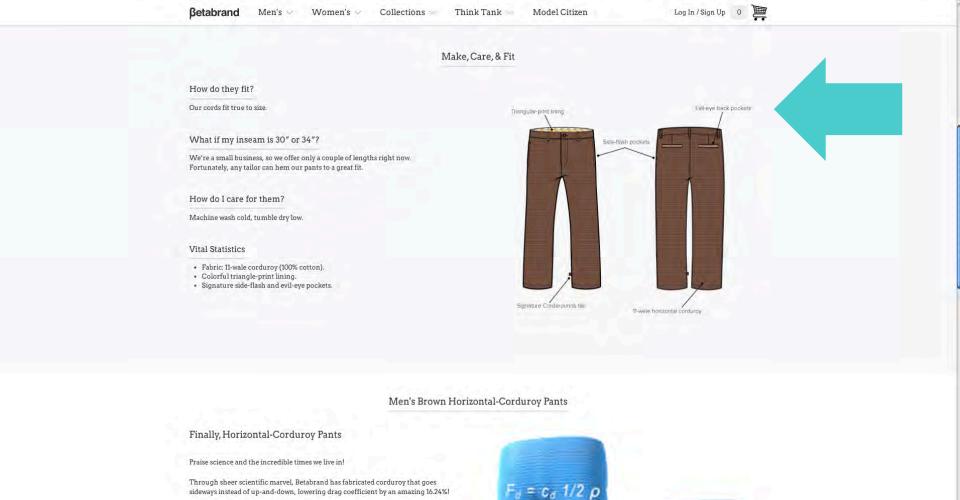

THE WEB PSYCHOLOGIST LTD. @NATHALIENAHAI

Make, Care, & Fit

The result are Cordarounds, our famous horizontal-corduroy pants. Finally, aerodynamic cords to keep up with our fast-paced lives — even accelerate them!

#### Men's Brown Horizontal-Corduroy Pants

#### Finally, Horizontal-Corduroy Pants

Praise science and the incredible times we live in!

Through sheer scientific marvel, Betabrand has fabricated corduroy that goes sideways instead of up-and-down, lowering drag coefficient by an amazing 16.24%!

The result are Cordarounds, our famous horizontal-corduroy pants. Finally, aerodynamic cords to keep up with our fast-paced lives — even accelerate them!

Cordarounds mesh evenly, lowering the average wearer's crotch heat index (CHI) reading by up to 22%.

But that's not all they do! Unlike vertical corduroy, which produces friction that can heat your crotch to uncomfortable, even dangerous levels, Cordarounds' horizontal wales mesh evenly, lowering the average wearer's crotch heat index (CHI) reading by up to 22%.

We've always thought our Cordarounds were cooler than common cords. Now we have the data to prove it.

- Empathy (mirror neurons)
- Pleasure & pain
- Body language
- Story-telling
- Images of faces

THE WEB PSYCHOLOGIST LTD. @NATHALIENAHAI